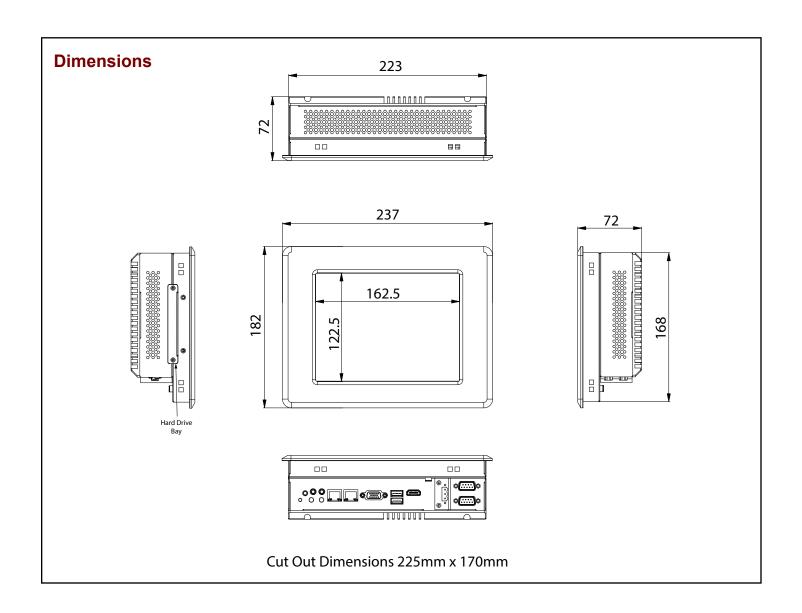

## **Specifications**

| Motherboard      | Processor             | Intel Celeron J1900 Quad Core       |
|------------------|-----------------------|-------------------------------------|
|                  | Clock                 | 2.0 Ghz                             |
|                  | Memory                | 4Gb                                 |
|                  | Storage               | 256Gb SATA SSD                      |
|                  | Network               | 2 x Realtek 10/100/1000 Mbps        |
|                  | Internal Expansion    |                                     |
|                  | I/O Ports             | 1 x RS232, 1 x RS485<br>2 x USB 3.0 |
| Operating System | Default Image         | Windows 10 Pro                      |
| Physical         | Overall Dimensions    | 237mm x 182mm x 72mm                |
|                  | Cutout Dimensions     | 225mm x 170mm                       |
| Power            | Input                 | 9-36VDC                             |
|                  |                       | 32W                                 |
| LCD Screen       | Resolution            | 1024x768                            |
|                  | Intensity             | 500 cd/m2                           |
|                  | Contrast Ratio        | 700:1                               |
| Touch Screen     | Life Expectancy       | 35 million                          |
| Environment      | Operating Temperature | 0 °C to 50 °C                       |
|                  | Protection            | IP65 Front Bezel                    |