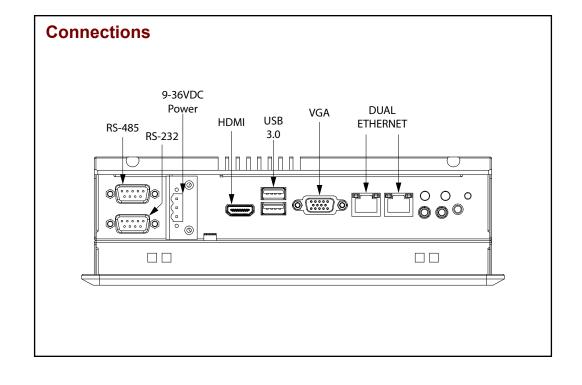

## **Features**

- 1024x768 resolution
- Resistive touch screen
- All metal construction
- All solid state design (fanless)
- Dual Ethernet ports
- 1 RS232 ports
- 1 RS485 port
- 2 USB ports
- HDMI for secondary display up to 1920x1080
- Fully loaded and configured to be ready to use
- Includes latest version of AdvancedHMI software

## **Specifications**

| Motherboard      | Processor             | Intel Celeron J1900 Quad Core       |
|------------------|-----------------------|-------------------------------------|
|                  | Clock                 | 2.0 Ghz                             |
|                  | Memory                | 4Gb                                 |
|                  | Storage               | 256Gb SATA SSD                      |
|                  | Network               | 2 x Realtek 10/100/1000 Mbps        |
|                  | Internal Expansion    |                                     |
|                  | I/O Ports             | 1 x RS232, 1 x RS485<br>2 x USB 3.0 |
| Operating System | Default Image         | Windows 10 Pro                      |
| Physical         | Overall Dimensions    | 237mm x 182mm x 72mm                |
|                  | Cutout Dimensions     | 225mm x 170mm                       |
| Power            | Input                 | 9-36VDC                             |
|                  |                       | 32W                                 |
| LCD Screen       | Resolution            | 1024x768                            |
|                  | Intensity             | 500 cd/m2                           |
|                  | Contrast Ratio        | 700:1                               |
| Touch Screen     | Life Expectancy       | 35 million                          |
| Environment      | Operating Temperature | 0 °C to 50 °C                       |
|                  | Protection            | IP65 Front Bezel                    |