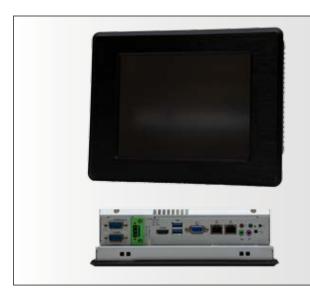

## 8" Industrial Panel PC

## **Features**

- 1024x768 resolution
- Resistive touch screen
- All metal construction
- All solid state design (fanless)
- Dual Ethernet ports
- 1 RS232 ports
- 1 RS485 port
- 2 USB ports
- HDMI for secondary display up to 1920x1080
- Fully loaded and configured to be ready to use
- Includes latest version of AdvancedHMI software

## **Description**

The AdvancedHMI line of panel PCs are specifically designed to provide maximum openness, reliability, and capabilties. The hardware has been designed with serviceability in mind. The 8" panel's SSD is removable with only 2 screws. Pre-loaded with a Windows operating system that is configured for optimum performance as an HMI in an industrial environment. When used with the AdvancedHMI software, a flexible and cost effective machine interface can be acheived. Can also be used as a general purpose PC.