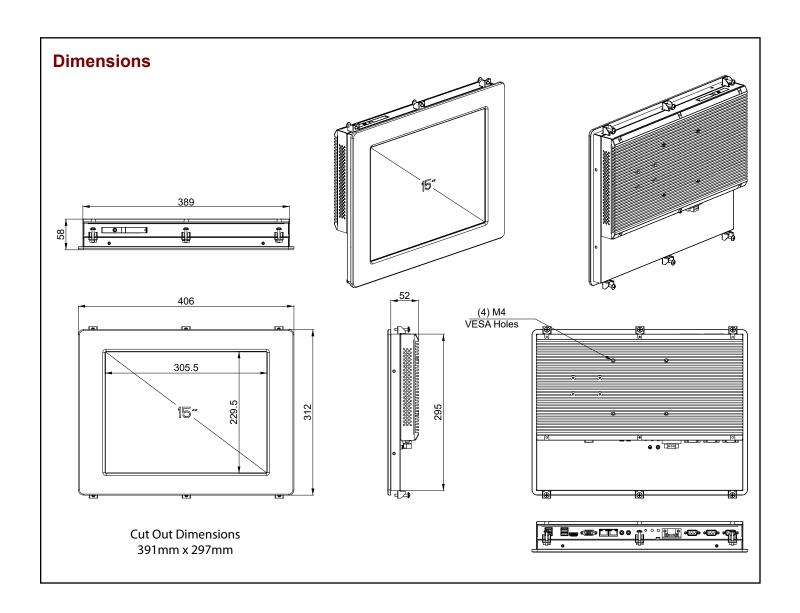

## **Specifications**

| Motherboard      | Processor             | Intel Celeron J1900 Quad Core                    |
|------------------|-----------------------|--------------------------------------------------|
|                  | Clock                 | 2.0 Ghz                                          |
|                  | Memory                | 4Gb                                              |
|                  | Storage               | 256Gb SATA SSD                                   |
|                  | Network               | 2 x Realtek 10/100/1000 Mbps                     |
|                  | Internal Expansion    | 1 x Mini-PCIe<br>1 x mSATA                       |
|                  | I/O Ports             | 2 x RS232, 1 x RS485<br>1 x USB 3.0, 3 x USB 2.0 |
| Operating System | Default Image         | Windows 10 Pro                                   |
| Physical         | Overall Dimensions    | 406mm x 312mm x 58mm                             |
|                  | Cutout Dimensions     | 391mm x 297mm                                    |
| Power            | Input                 | 9-36VDC                                          |
|                  |                       | 32W                                              |
| LCD Screen       | Resolution            | 1024x768                                         |
|                  | Intensity             | 500 cd/m2                                        |
|                  | Contrast Ratio        | 700:1                                            |
| Touch Screen     | Life Expectancy       | 35 million                                       |
| Environment      | Operating Temperature | 0 °C to 50 °C                                    |
|                  | Protection            | IP65 Front Bezel                                 |