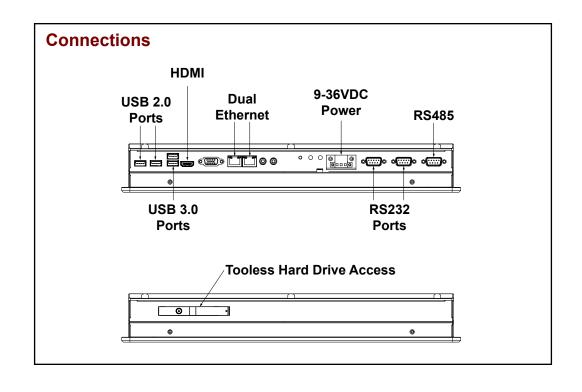

## **Features**

- 1024x768 resolution
- Resistive touch screen
- All metal construction
- Tooless quick removal of hard drive
- All solid state design (fanless)
- Dual Ethernet ports
- 2 RS232 ports
- 1 RS485 port
- 4 USB ports
- HDMI for secondary display up to 1920x1080
- Fully loaded and configured to be ready to use
- Includes latest version of AdvancedHMI software

## **Specifications**

| Motherboard      | Processor             | Intel Celeron J1900 Quad Core                    |
|------------------|-----------------------|--------------------------------------------------|
|                  | Clock                 | 2.0 Ghz                                          |
|                  | Memory                | 4Gb                                              |
|                  | Storage               | 256Gb SATA SSD                                   |
|                  | Network               | 2 x Realtek 10/100/1000 Mbps                     |
|                  | Internal Expansion    | 1 x Mini-PCIe<br>1 x mSATA                       |
|                  | I/O Ports             | 2 x RS232, 1 x RS485<br>1 x USB 3.0, 3 x USB 2.0 |
| Operating System | Default Image         | Windows 10 Pro                                   |
| Physical         | Overall Dimensions    | 406mm x 312mm x 58mm                             |
|                  | Cutout Dimensions     | 391mm x 297mm                                    |
| Power            | Input                 | 9-36VDC                                          |
|                  |                       | 32W                                              |
| LCD Screen       | Resolution            | 1024x768                                         |
|                  | Intensity             | 500 cd/m2                                        |
|                  | Contrast Ratio        | 700:1                                            |
| Touch Screen     | Life Expectancy       | 35 million                                       |
| Environment      | Operating Temperature | 0 °C to 50 °C                                    |
|                  | Protection            | IP65 Front Bezel                                 |