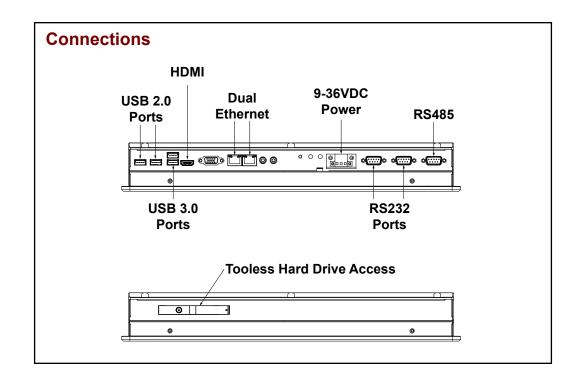

## **Features**

- 1280x1024 resolution
- Resistive touch screen
- All metal construction
- Tooless quick removal of hard drive
- All solid state design (fanless)
- Dual Ethernet ports
- 2 RS232 ports
- 1 RS485 port
- 4 USB ports
- HDMI for secondary display up to 1920x1080
- Fully loaded and configured to be ready to use
- Includes latest version of AdvancedHMI software

## **Specifications**

| Motherboard      | Processor             | Intel Celeron J1900 Quad Core                    |
|------------------|-----------------------|--------------------------------------------------|
|                  | Clock                 | 2.0 Ghz                                          |
|                  | Memory                | 4Gb                                              |
|                  | Storage               | 256Gb SATA SSD                                   |
|                  | Network               | 2 x Realtek 10/100/1000 Mbps                     |
|                  | Internal Expansion    | 1 x Mini-PCIe<br>1 x mSATA                       |
|                  | I/O Ports             | 2 x RS232, 1 x RS485<br>1 x USB 3.0, 3 x USB 2.0 |
| Operating System | Default Image         | Windows 10 Pro                                   |
| Physical         | Overall Dimensions    | 346mm x 406mm x 60mm                             |
|                  | Cutout Dimensions     | 417mm x 331mm                                    |
| Power            | Input                 | 9-36VDC                                          |
|                  |                       | 32W                                              |
| LCD Screen       | Resolution            | 1280×1024                                        |
|                  | Intensity             | 500 cd/m2                                        |
|                  | Contrast Ratio        | 700:1                                            |
| Touch Screen     | Life Expectancy       | 35 million                                       |
| Environment      | Operating Temperature | 0 °C to 50 °C                                    |
|                  | Protection            | IP65 Front Bezel                                 |