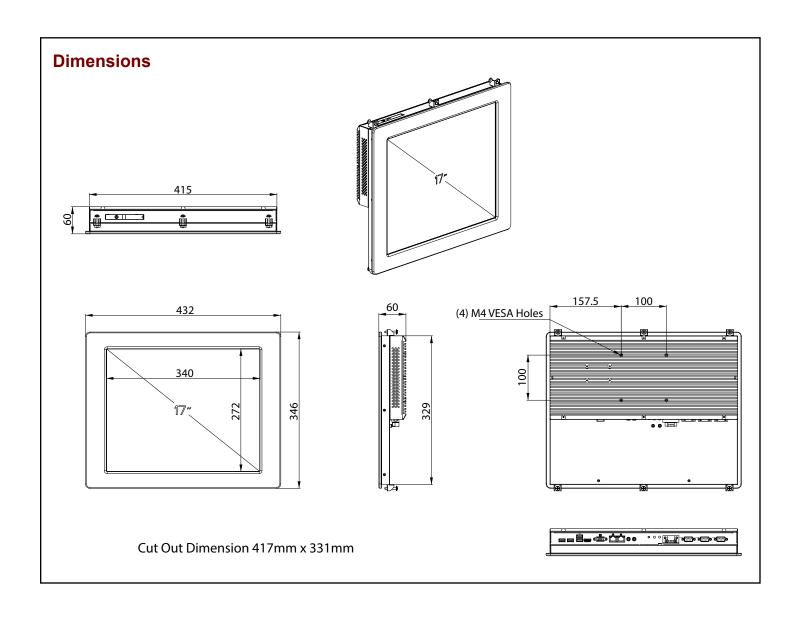

## **Specifications**

| Motherboard      | Processor             | Intel Celeron J1900 Quad Core                    |
|------------------|-----------------------|--------------------------------------------------|
|                  | Clock                 | 2.0 Ghz                                          |
|                  | Memory                | 4Gb                                              |
|                  | Storage               | 256Gb SATA SSD                                   |
|                  | Network               | 2 x Realtek 10/100/1000 Mbps                     |
|                  | Internal Expansion    | 1 x Mini-PCIe<br>1 x mSATA                       |
|                  | I/O Ports             | 2 x RS232, 1 x RS485<br>1 x USB 3.0, 3 x USB 2.0 |
| Operating System | Default Image         | Windows 10 Pro                                   |
| Physical         | Overall Dimensions    | 346mm x 406mm x 60mm                             |
|                  | Cutout Dimensions     | 417mm x 331mm                                    |
| Power            | Input                 | 9-36VDC                                          |
|                  |                       | 32W                                              |
| LCD Screen       | Resolution            | 1280×1024                                        |
|                  | Intensity             | 500 cd/m2                                        |
|                  | Contrast Ratio        | 700:1                                            |
| Touch Screen     | Life Expectancy       | 35 million                                       |
| Environment      | Operating Temperature | 0 °C to 50 °C                                    |
|                  | Protection            | IP65 Front Bezel                                 |